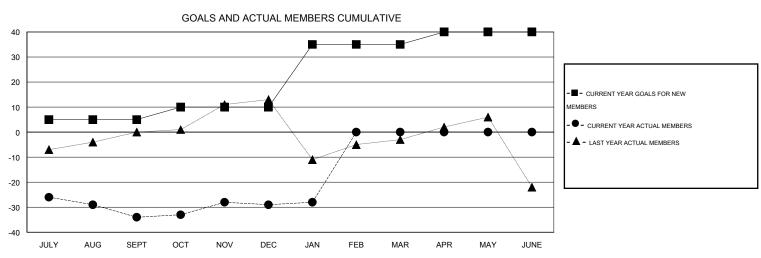

## **LOCATION WASHINGTON**

GMT CA 1

| Clubs         |                  |                     |                            |                             | Members               |                    |                       |                              |                             |  |
|---------------|------------------|---------------------|----------------------------|-----------------------------|-----------------------|--------------------|-----------------------|------------------------------|-----------------------------|--|
|               | RESU             | LTS FOR 2013-2014   |                            |                             | RESULTS FOR 2013-2014 |                    |                       |                              |                             |  |
| QUARTER       | NEW CLUB<br>GOAL | ACTUAL NEW<br>CLUBS | ACTUAL<br>DROPPED<br>CLUBS | ACTUAL NET<br>GAIN/<br>LOSS | QUARTER               | NEW MEMBER<br>GOAL | ACTUAL NEW<br>MEMBERS | ACTUAL<br>DROPPED<br>MEMBERS | ACTUAL NET<br>GAIN/<br>LOSS |  |
| JULY/AUG/SEPT | 0                | 0                   | 0                          | 0                           | JULY/AUG/SEPT         | 5                  | 33                    | 67                           | -34                         |  |
| OCT/NOV/DEC   | 0                | 0                   | 1                          | -1                          | OCT/NOV/DEC           | 5                  | 39                    | 34                           | 5                           |  |
| JAN/FEB/MAR   | 1                | 0                   | 0                          | 0                           | JAN/FEB/MAR           | 25                 | 23                    | 22                           | 1                           |  |
| APR/MAY/JUNE  | 0                | 0                   | 0                          | 0                           | APR/MAY/JUNE          | 5                  | 0                     | 0                            | 0                           |  |